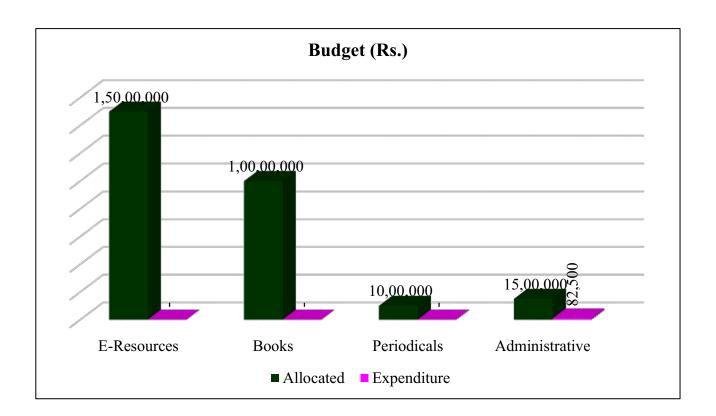

7                      | Mr. Patil R. N.<br>Finance and Accounts Officer  | Member           |  |  |  |  |  |
| 8                      | Mr. Aher V. D.<br>KRC Director (I/C)             | Member-Secretary |  |  |  |  |  |

| KRC Collection |                |  |  |  |  |
|----------------|----------------|--|--|--|--|
| Books          | 88857          |  |  |  |  |
| Manuscripts    | 15             |  |  |  |  |
| Thesis         | 6636           |  |  |  |  |
| Print Journals | 42             |  |  |  |  |
| <b>E-Books</b> |                |  |  |  |  |
| e-Journals     | 25000+         |  |  |  |  |
| e-Databases    |                |  |  |  |  |
| Bound Vols.    | 7097           |  |  |  |  |
| Newspapers     | 15             |  |  |  |  |
| Digitization   | 3,00,000 Pages |  |  |  |  |



#### **Subscribed E-Resources**

| e-Resources Subscribed for Kavayitri Bahinabai C                | haudhari North Maharashtra    | University, Jalg  | aon           |          |               |   |
|-----------------------------------------------------------------|-------------------------------|-------------------|---------------|----------|---------------|---|
| Search within results                                           |                               |                   |               |          |               |   |
| E-resources                                                     | Subscription Period           | Subscription Type | Journals      | Download | More Info     |   |
| American Institute of Physics                                   | January 2024 to December 2024