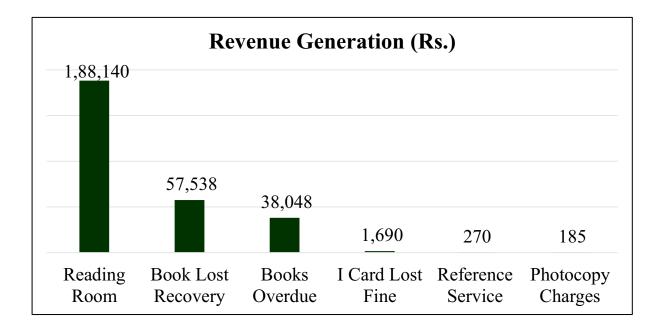

------------------|-----------|-------------|----------------------|------------|--------|-------------|--|--|
|                    | Number    | Cost (Rs.)  | Number               | Cost (Rs.) | Number | Cost (Rs.)  |  |  |
| Print<br>Books     | 88790     | 117235331/- | 67                   | 50952/-    | 88857  | 117286283/- |  |  |
| Print<br>Journals  |           | -           | -                    | -          | -      | -           |  |  |
| Thesis             | 6543      | -           | 93                   |            | 6636   |             |  |  |
| E-<br>Databases    | 04        | 4207000/-   |                      |            |        | 4207000/-   |  |  |
| Gratis<br>Books    | 9992      | 135712/-    | 67                   | 50952/-    | 10059  | 186664/-    |  |  |