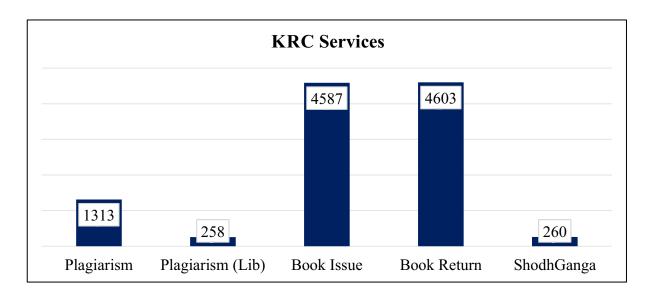

|--------------------|-----------|-------------|----------------------|------------|--------|-------------|--|--|
|                    | Number    | Cost (Rs.)  | Number               | Cost (Rs.) | Number | Cost (Rs.)  |  |  |
| Print<br>Books     | 88790     | 117235331/- | 67                   | 50952/-    | 88857  | 117286283/- |  |  |
| Print<br>Journals  |           | -           | -                    | -          | -      | -           |  |  |
| Thesis             | 6543      | -           | 93                   |            | 6636   |             |  |  |
| E-<br>Databases    | 04        | 4207000/-   |                      |            |        | 4207000/-   |  |  |
| Gratis<br>Books    | 9992      | 135712/-    | 67                   | 50952/-    | 10059  | 186664/-    |  |  |