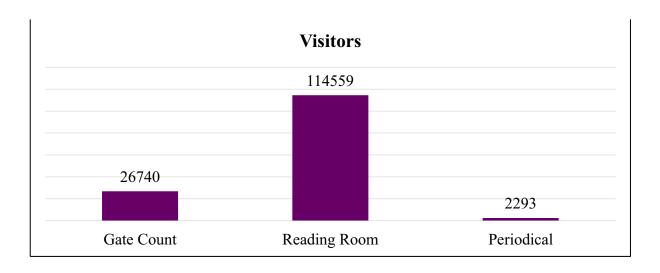

--------------------|-----------|-------------|----------------------|------------|--------|-------------|--|--|
|                    | Number    | Cost (Rs.)  | Number               | Cost (Rs.) | Number | Cost (Rs.)  |  |  |
| Print<br>Books     | 88790     | 117235331/- | 67                   | 50952/-    | 88857  | 117286283/- |  |  |
| Print<br>Journals  |           | -           | -                    | -          | -      | -           |  |  |
| Thesis             | 6543      | -           | 93                   |            | 6636   |             |  |  |
| E-<br>Databases    | 04        | 4207000/-   |                      |            |        | 4207000/-   |  |  |
| Gratis<br>Books    | 9992      | 135712/-    | 67                   | 50952/-    | 10059  | 186664/-    |  |  |